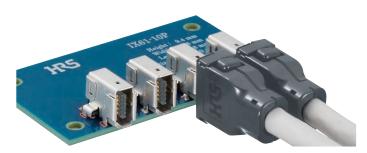

## Robust

HRS's unique shell design offers maximum stability on the PCB, increases locking strength and provides durable cable connection of the plug. Supports 5,000 Mating cycles.

The receptacles enable parallel 11mm pitch mounting, ideal for daisy-chaining applications. Contributes to unit size reduction.