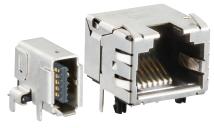

#### Compact

Reduces installation space by 70% compared to conventional RJ45 solutions, enables high design flexibility.

ix Industrial ™

RJ45 Modular

## Robust

HRS's unique shell design offers maximum stability on the PCB, increases locking strength and provides durable cable connection of the plug. Supports 5,000 Mating cycles.

The receptacles enable parallel 11mm pitch mounting, ideal for daisy-chaining applications. Contributes to unit size reduction.